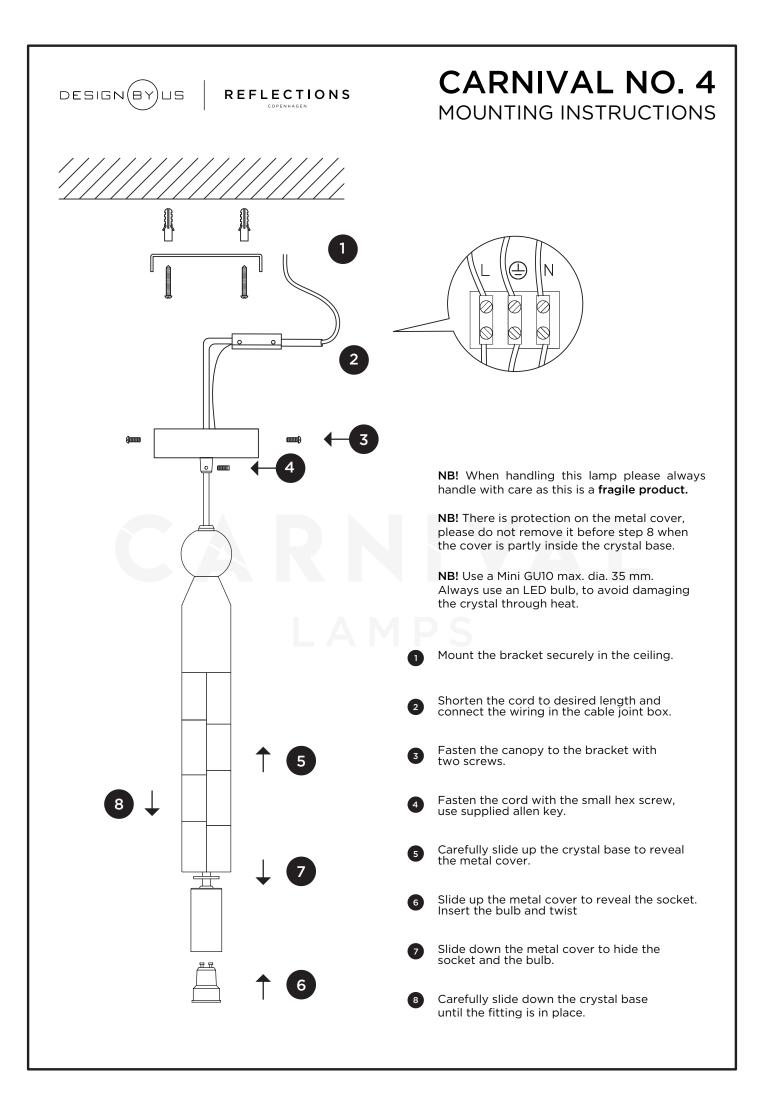

#### • PLEASE TAKE EXTREME CARE WHEN CARRYING OUT THESE INSTRUCTIONS.

- This is a Class 1 product and must be earthed.
- This unit must be fitted by a competent and qualified electrician.
- Install in accordance with IEE Wiring regulations and current Building Regulations.
- To prevent electrocution, switch off mains electricity supply before installing or maintaining this fitting. Ensure other persons cannot restore the electrical supply without your knowledge.
- This light fitting should be connected to a fused circuit.
- This product is suitable for dimming.
- This product is only suitable for indoor use.

## CARE AND CLEANING:

The lamp is extremely fragile and can easily be broken if not handled with caution. Please take extraordinary care of the fine hand cut crystal lamp. We recommend cleaning with provided soft dry cloth and gloves.

Do not use abrasive materials, as these will damage the finish of the fine hand cut crystal.

- Avoid oil getting in contact with the lamp.
- Do not place in freezer, oven, dishwasher or microwave.
- Keep out of reach of children and pets.
- Extreme temperatures can crack or break your lamp. Avoid pouring hot or cold liquids over or inside your lamp.
- Do not subject the lamp to thermal or mechanical pressures.
- Do not lean, sit, stand or subject the lamp to excessive pressures, as it can be weakened and may break or shatter.
- Do not allow sharp or hard objects to come into contact with the lamp.