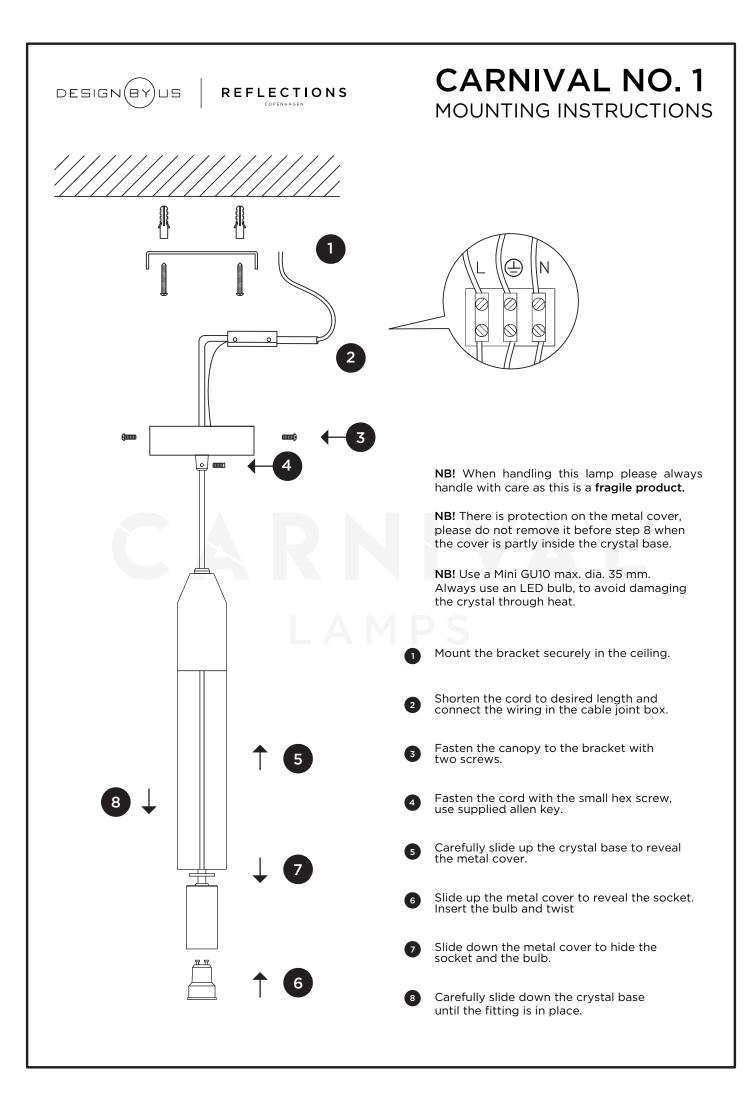

# **BEFORE STARTING:**

Please read through these instructions before commencing work and keep them for future reference.

#### • PLEASE TAKE EXTREME CARE WHEN CARRYING OUT THESE INSTRUCTIONS.

- This is a Class 1 product and must be earthed.
- This unit must be fitted by a competent and qualified electrician.
- Install in accordance with IEE Wiring regulations and current Building Regulations.
- To prevent electrocution, switch off mains electricity supply before installing or maintaining this fitting. Ensure other persons cannot restore the electrical supply without your knowledge.
- This light fitting should be connected to a fused circuit.
- This product is suitable for dimming.
- This product is only suitable for indoor use.

## CARE AND CLEANING:

The lamp is extremely fragile and can easily be broken if not handled with caution. Please take extraordinary care of the fine hand cut crystal lamp. We recommend cleaning with provided soft dry cloth and gloves.